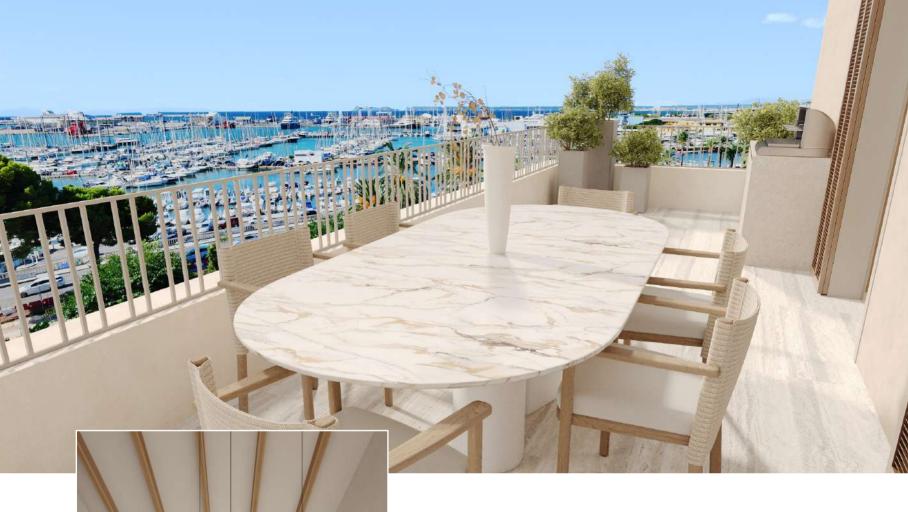

| Ref.        | MFP170             |
|-------------|--------------------|
| AREA        | Santa María        |
| LIVING AREA | 279 m²             |
| TERRACE     | 135 m <sup>2</sup> |
| BEDROOMS    | 3                  |
| PRICE       | 2.150.000€         |