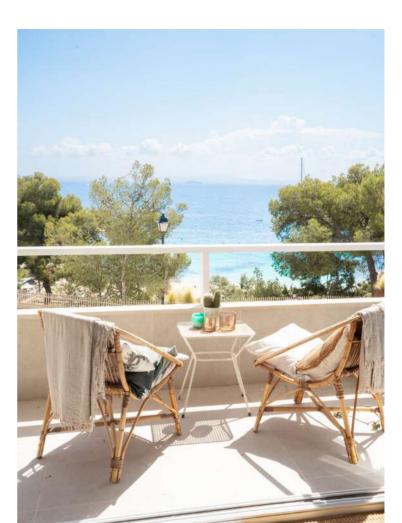

#### NICE APARTMENT WITH SEA VIEW

In beautiful Illetas we find this little gem. This nice classically built apartment with sea views and direct sea access is located in the nice apartment area Zodiac, a stone's throw from Illetas fine beach and 10 minutes drive to Palma.

The modern first floor apartment with lift boasts a total of 79 m2 with a spacious balcony, 2 bedrooms, 1 bathroom, living room and open plan kitchen. The balcony is southeast facing, perfect for those who enjoy a quiet and nice environment with beautiful views. There is a wcommunal swimming pool to enjoy, a private restaurant and direct sea access.

| Ref.        | MF2612   |
|-------------|----------|
| AREA        | Illetas  |
| LIVING AREA | 70 m²    |
| TERRACE     | 9 m²     |
| BEDROOMS    | 2        |
| PRICE       | 740.000€ |

NEW RESIDENTIAL PROJECT