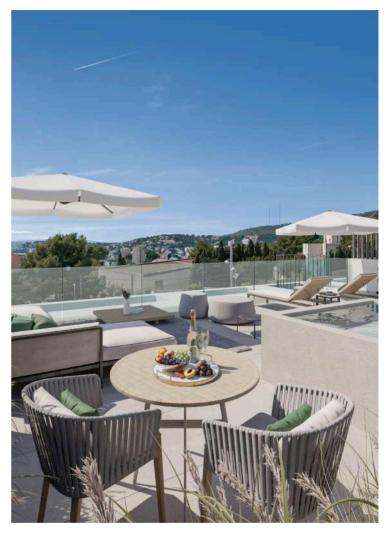

NEW LUXURY PROJECT WITH SEA VIEWS

| Ref.        | MFP160            |
|-------------|-------------------|
| AREA        | Cala Major        |
| LIVING AREA | 163 m²            |
| TERRACE     | 77 m <sup>2</sup> |
| BEDROOMS    | 4                 |
| PRICE       | 2.250.000€        |

### NEW LUXURY DEVELOPMENT

| Ref.        | MFP184                         |
|-------------|--------------------------------|
| AREA        | Santa Catalina                 |
| LIVING AREA | from 120 to 400 m <sup>2</sup> |
| TERRACE     | from 28 to 90 m <sup>2</sup>   |
| BEDROOMS    | 1-3                            |
| PRICE       | from 1.320.000€                |