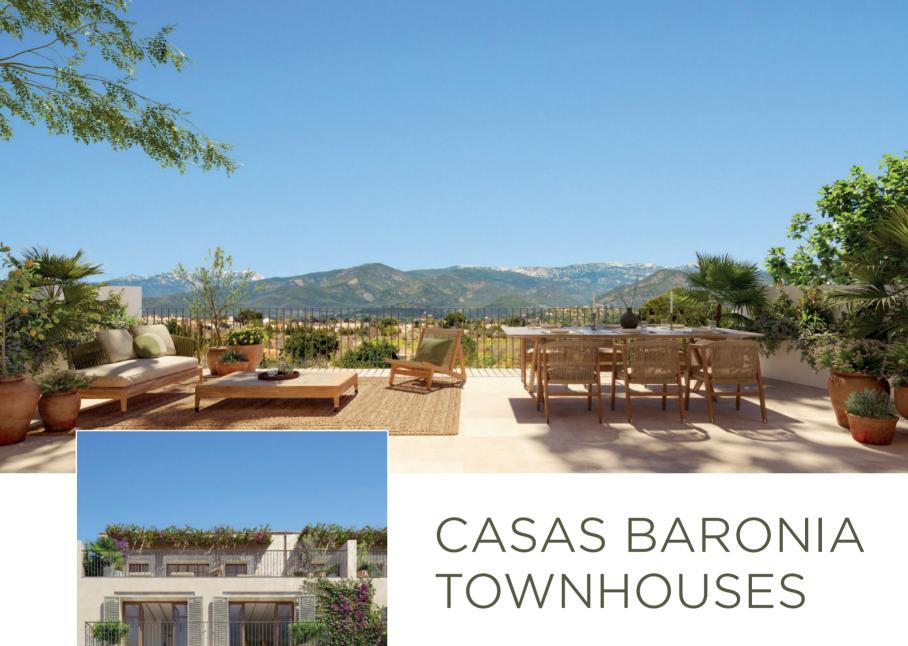

THE PERFECT LITTLE TOWNHOUSE

| Ref.        | MF2594         |
|-------------|----------------|
| AREA        | Santa Catalina |
| LIVING AREA | 65 m²          |
| TERRACE     | 20 m²          |
| BEDROOMS    | 2              |
| PRICE       | 575.000€       |