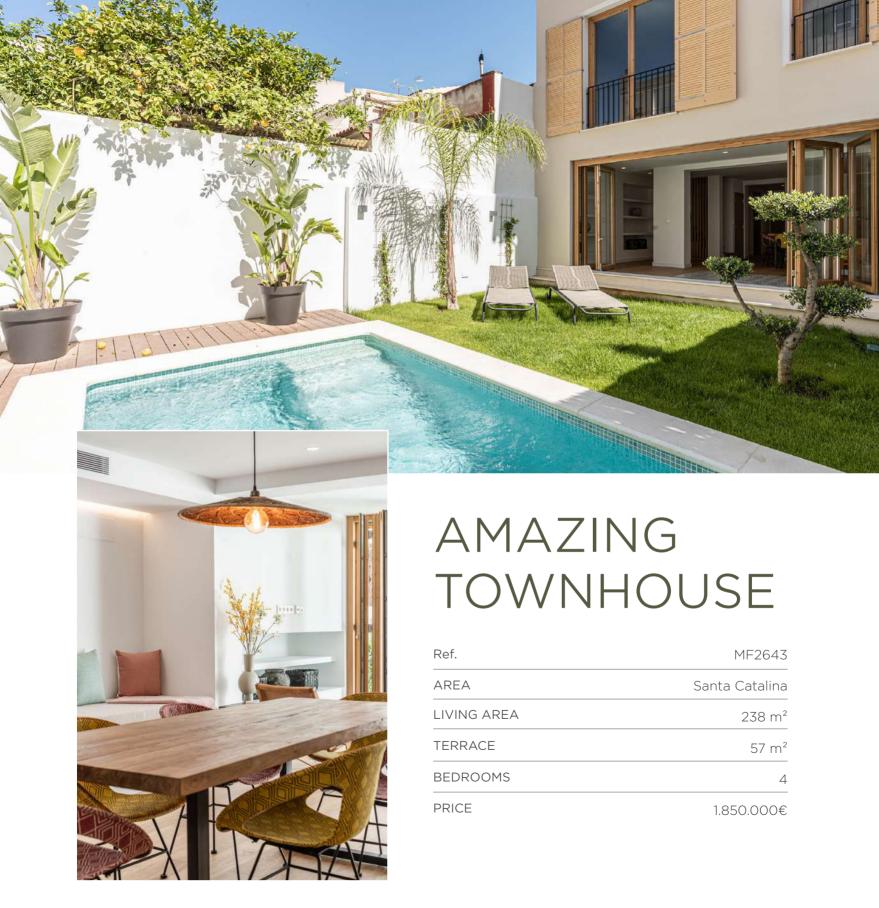

#### LUXURY HOUSE IN THE HEART OF SANTA CATALINA

This stunning townhouse is located in the vibrant heart of Santa Catalina. Living in Santa Catalina offers more than just a home; it's a lifestyle. Steps away from the local market, you have daily access to fresh produce, while an array of cafes, restaurants, and bars make this neighborhood the ultimate hotspot for social life. Additionally, the proximity to Palma's old town and the scenic seafront promenade means leisure and cultural activities are always on your doorstep.

This property seamlessly combines original architecture with Mediterranean flair and modern functionality, creating an ideal space to live and enjoy.

| Ref.        | MF2655         |
|-------------|----------------|
| AREA        | Santa Catalina |
| LIVING AREA | 123 m²         |
| TERRACE     | 60 m²          |
| BEDROOMS    | 3              |
| PRICE       | 2.400.000€     |