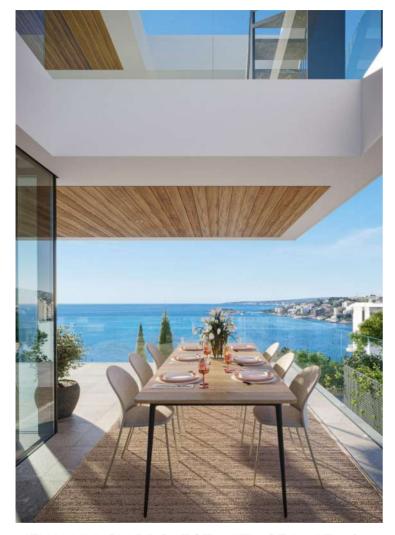

NEW LUXURY PROJECT WITH SEA VIEWS

| Ref.        | MFP160            |
|-------------|-------------------|
| AREA        | Cala Major        |
| LIVING AREA | 163 m²            |
| TERRACE     | 77 m <sup>2</sup> |
| BEDROOMS    | 4                 |
| PRICE       | 2.250.000€        |