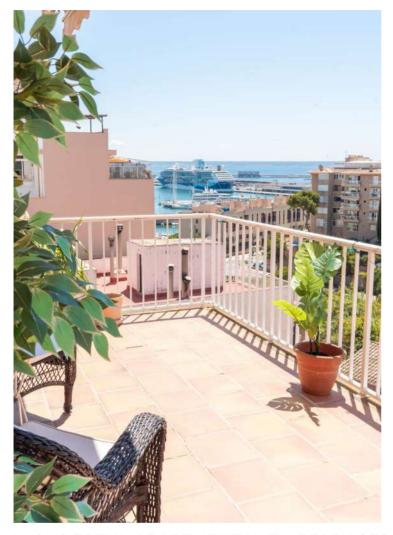

PENTHOUSE WITH STUNNING VIEWS

| Ref.        | MF2649         |
|-------------|----------------|
| AREA        | Santa Catalina |
| LIVING AREA | 86 m²          |
| TERRACE     | 10 m²          |
| BEDROOMS    | 2              |
| PRICE       | 680.000€       |