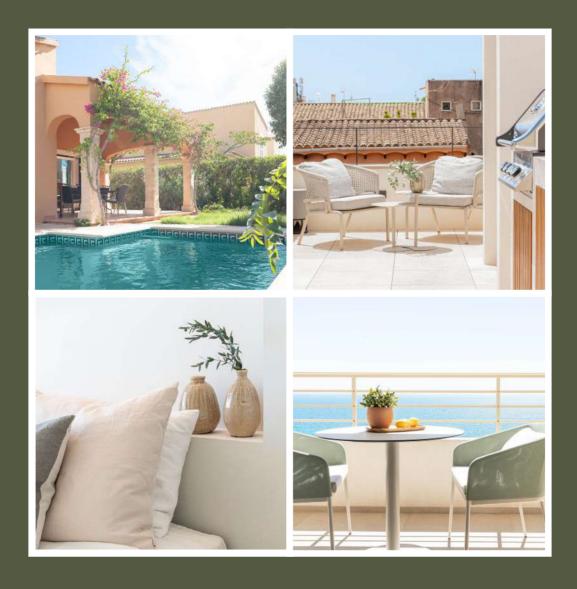

#### NICE APARTMENT WITH SEA VIEW

In beautiful Illetas we find this little gem. This nice classically built apartment with sea views and direct sea access is located in the nice apartment area Zodiac, a stone's throw from Illetas fine beach and 10 minutes drive to Palma.

The modern first floor apartment with lift boasts a total of 79 m2 with a spacious balcony, 2 bedrooms, 1 bathroom, living room and open plan kitchen. The balcony is southeast facing, perfect for those who enjoy a quiet and nice environment with beautiful views. There is a wcommunal swimming pool to enjoy, a private restaurant and direct sea access.

| Ref.        | MF2612   |
|-------------|----------|
| AREA        | Illetas  |
| LIVING AREA | 70 m²    |
| TERRACE     | 9 m²     |
| BEDROOMS    | 2        |
| PRICE       | 740.000€ |

NEW RESIDENTIAL PROJECT