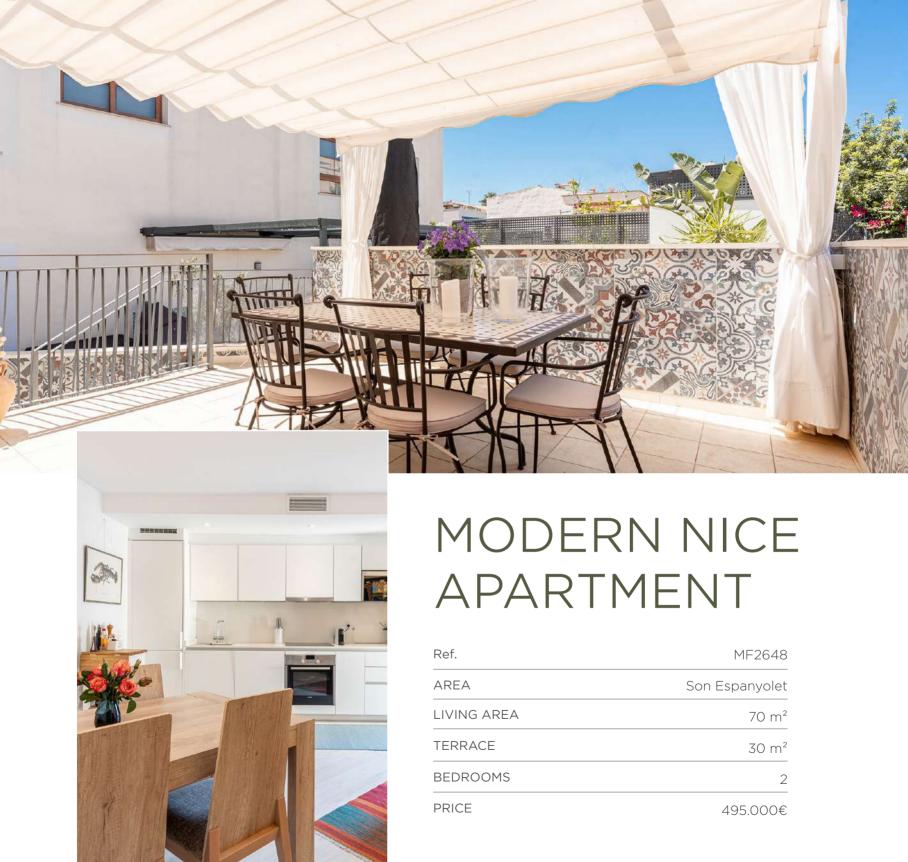

WONDERFUL APARTMENT WITH TERRACES LUXURIOUS TOWNHOUSE WITH POOL

| Ref.        | MF2603            |
|-------------|-------------------|
| AREA        | Son Espanyolet    |
| LIVING AREA | 170 m²            |
| TERRACE     | 70 m <sup>2</sup> |
| BEDROOMS    | 3                 |
| PRICE       | 2.250.000€        |