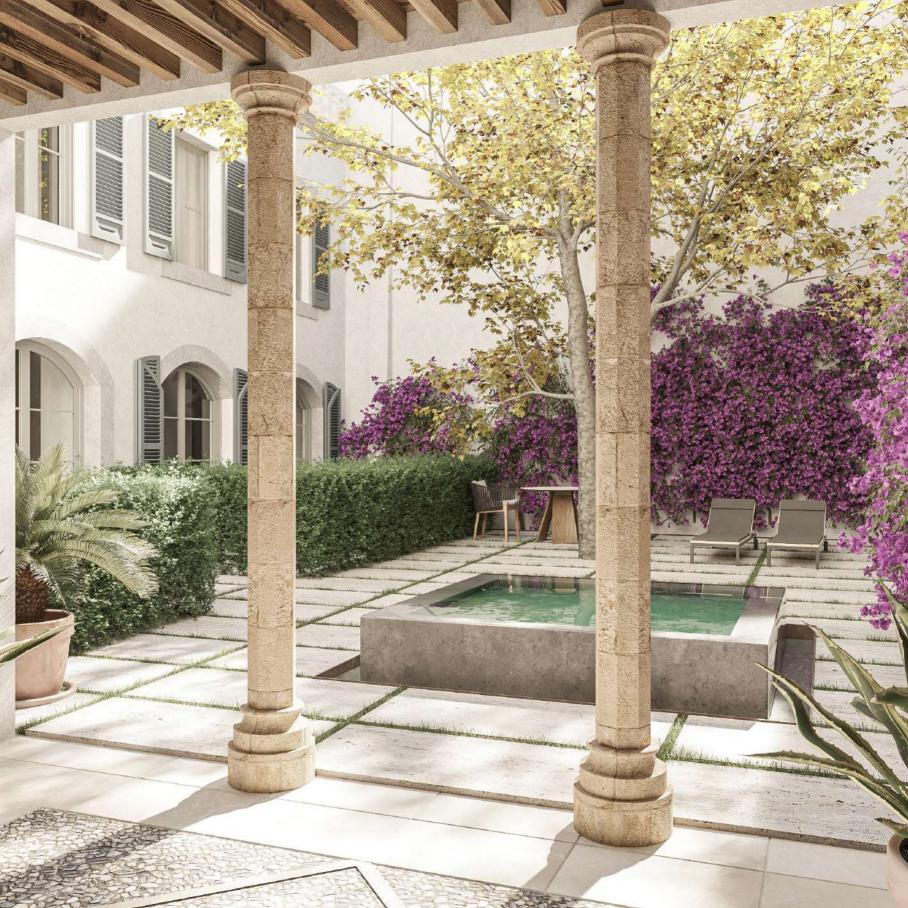

CHARMING APARTMENT IN OLD TOWN

| Ref.        | MF2664             |
|-------------|--------------------|
| AREA        | Palma Old Town     |
| LIVING AREA | 105 m <sup>2</sup> |
| BEDROOMS    | 3                  |
| PRICE       | 550.000€           |