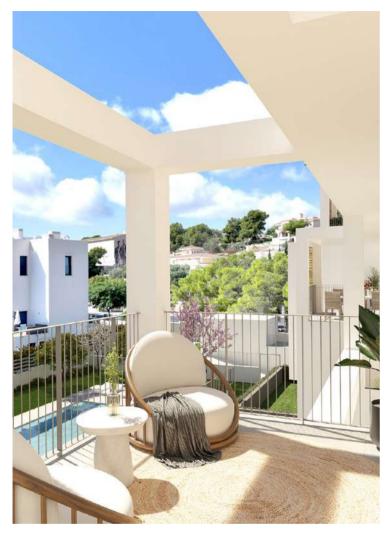

| Ref.        | MFP187                        |
|-------------|-------------------------------|
| AREA        | Palmanova                     |
| LIVING AREA | from 67 to 163 m <sup>2</sup> |
| TERRACE     | from 6 to 48 m <sup>2</sup>   |
| BEDROOMS    | 2-3                           |
| PRICE       | from 475.000€                 |