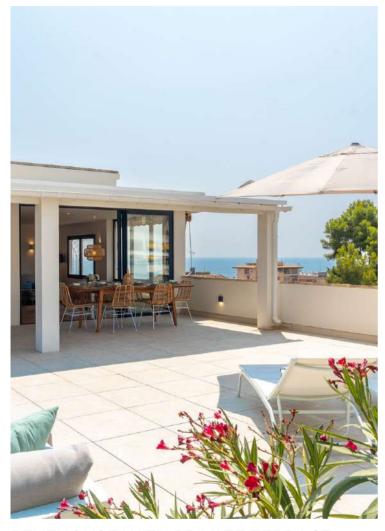

NEW LUXURY PROJECT WITH SEA VIEWS

| Ref.        | MFP160            |
|-------------|-------------------|
| AREA        | Cala Major        |
| LIVING AREA | 163 m²            |
| TERRACE     | 77 m <sup>2</sup> |
| BEDROOMS    | 4                 |
| PRICE       | 2.250.000€        |