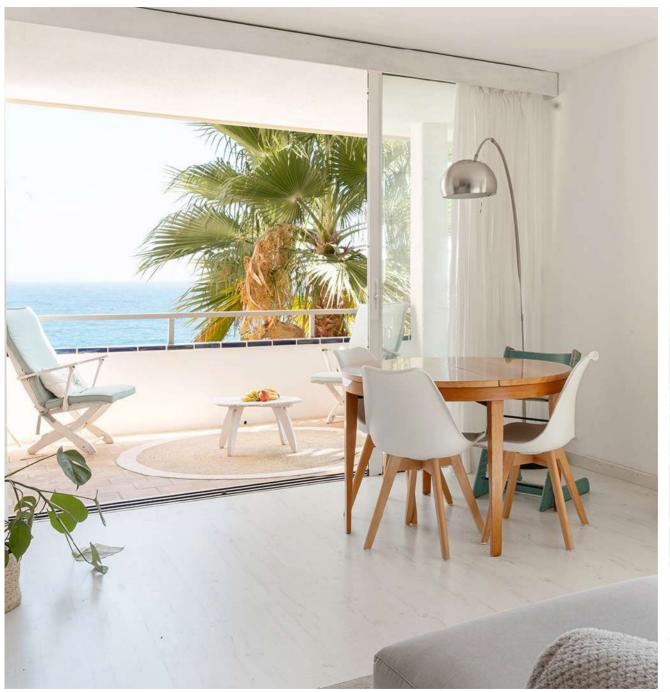

#### NICE APARTMENT WITH SEA VIEW

In beautiful Illetas we find this little gem. This nice classically built apartment with sea views and direct sea access is located in the nice apartment area Zodiac, a stone's throw from Illetas fine beach and 10 minutes drive to Palma.

The modern first floor apartment with lift boasts a total of 79 m2 with a spacious balcony, 2 bedrooms, 1 bathroom, living room and open plan kitchen. The balcony is southeast facing, perfect for those who enjoy a quiet and nice environment with beautiful views. There is a wcommunal swimming pool to enjoy, a private restaurant and direct sea access.

| Ref.        | MF2612   |
|-------------|----------|
| AREA        | Illetas  |
| LIVING AREA | 70 m²    |
| TERRACE     | 9 m²     |
| BEDROOMS    | 2        |
| PRICE       | 740.000€ |

NEW RESIDENTIAL PROJECT