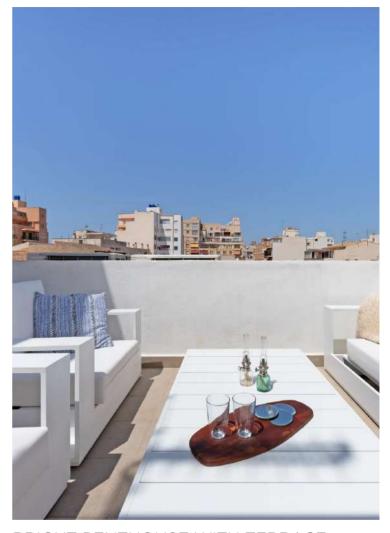

ROOFTOP APARTMENT WITH TERRACE

| Ref.        | MF2590            |
|-------------|-------------------|
| AREA        | Son Armadams      |
| LIVING AREA | 43 m <sup>2</sup> |
| TERRACE     | 19 m²             |
| BEDROOMS    | 1                 |
| PRICE       | 350.000€          |