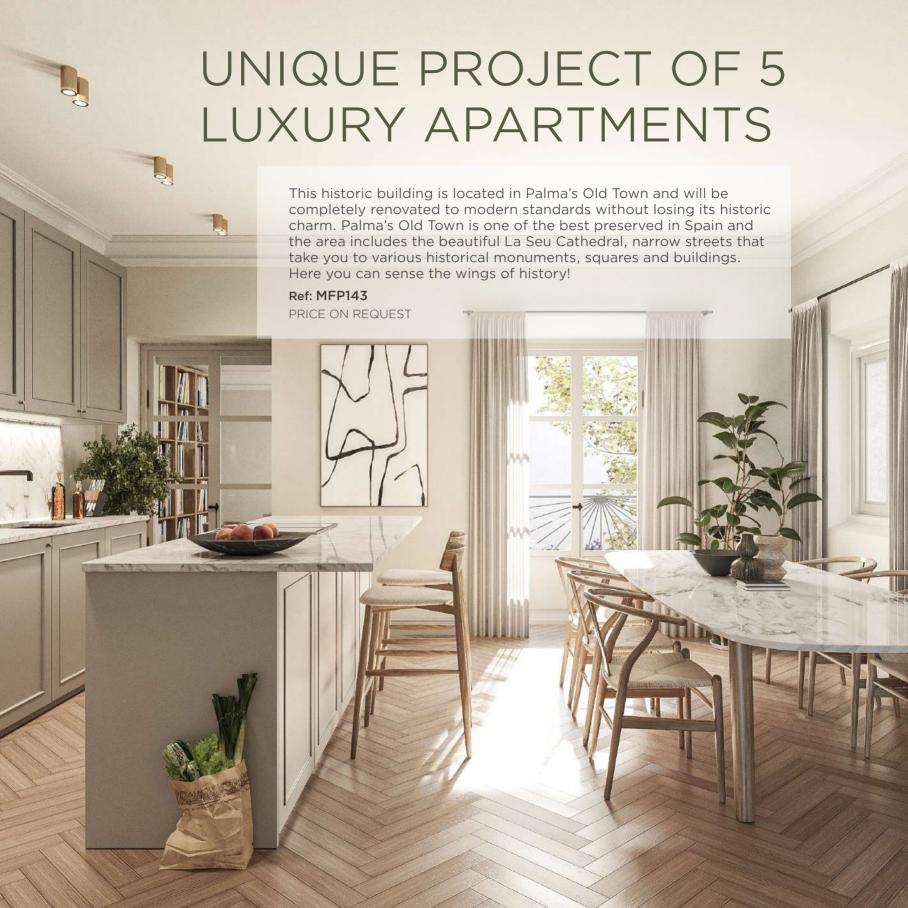

CHARMING APARTMENT IN OLD TOWN

| Ref.        | MF2664             |
|-------------|--------------------|
| AREA        | Palma Old Town     |
| LIVING AREA | 105 m <sup>2</sup> |
| BEDROOMS    | 3                  |
| PRICE       | 550.000€           |