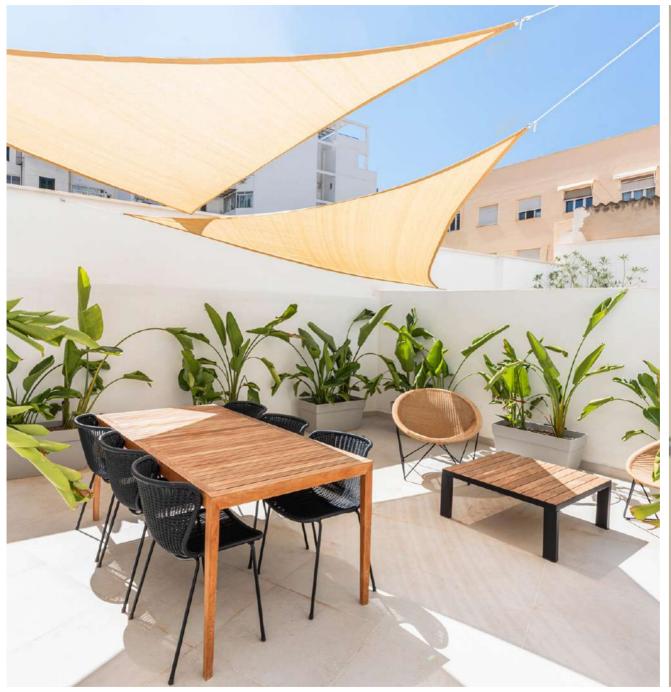

THE PERFECT LITTLE TOWNHOUSE

| Ref.        | MF2594         |
|-------------|----------------|
| AREA        | Santa Catalina |
| LIVING AREA | 65 m²          |
| TERRACE     | 20 m²          |
| BEDROOMS    | 2              |
| PRICE       | 575.000€       |